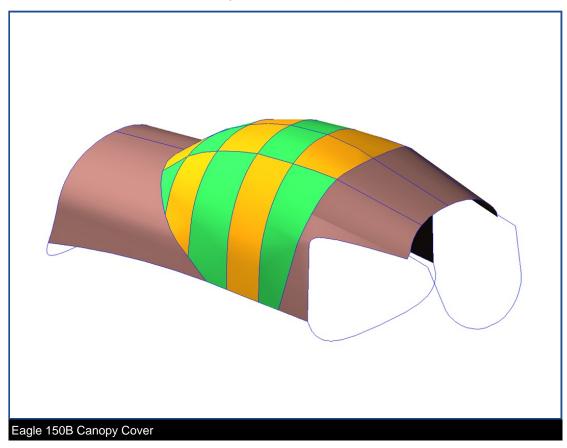

The **Eagle Aircraft, Australia Eagle 150B Canopy Cover** is custom-designed for each model, as well as your aircraft's specific antenna and temperature probe placements, if applicable. The Canopy Cover is designed to enclose the windshield, side windows and canopy roof. The Canopy Cover attaches using adjustable "belly straps", which run under the belly and connect to the other side of the cover with a quick-release plastic buckle. When requested, it is also sometimes possible to design Canopy covers that can attach to the aircraft fuselage using pop-riveted snap-heads at the rear and snap-head screws on the engine cowl.

Canopy Covers are commonly referred to as Cabin Covers, Fuselage Covers, Canvas Covers, Canopy Caps, etc.

Eagle 150B Canopy Cover

| Description  | Part Number | Price    |
|--------------|-------------|----------|
| CANOPY COVER | E150-000    | \$360.00 |