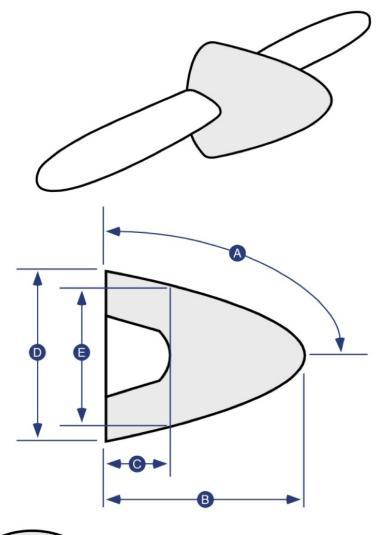

| Propellor Measurements |                                     |  |  |  |  |  |  |
|------------------------|-------------------------------------|--|--|--|--|--|--|
| Pleas                  | 4 - Blade                           |  |  |  |  |  |  |
| A                      | Measure along surface of cone       |  |  |  |  |  |  |
| В                      | Measure "straight line" base to tip |  |  |  |  |  |  |
| C                      | Base to top of blade root opening   |  |  |  |  |  |  |
| D                      | Provide diameter or circumference   |  |  |  |  |  |  |
| <b>3</b>               | Provide diameter or circumference   |  |  |  |  |  |  |
| •                      | Blade root to prop tip              |  |  |  |  |  |  |
| G                      | Trailing edge to leading edge       |  |  |  |  |  |  |
| •                      | Trailing edge to leading edge       |  |  |  |  |  |  |
| 0                      | Trailing edge to leading edge       |  |  |  |  |  |  |