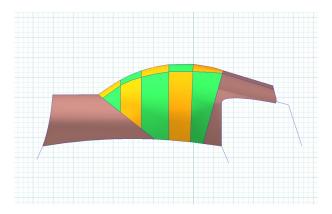

The **Eagle Aircraft, Australia Eagle 150B Canopy Cover** is custom-designed for each model, as well as your aircraft's specific antenna and temperature probe placements, if applicable. The Canopy Cover is designed to enclose the windshield, side windows and canopy roof. The Canopy Cover attaches using adjustable "belly straps", which run under the belly and connect to the other side of the cover with a quick-release plastic buckle. When requested, it is also sometimes possible to design Canopy covers that can attach to the aircraft fuselage using pop-riveted snap-heads at the rear and snap-head screws on the engine cowl.

Canopy Covers are commonly referred to as Cabin Covers, Fuselage Covers, Canvas Covers, Canopy Caps, etc.

Eagle 150B Canopy Cover

| Description  | Part Number | Price    |
|--------------|-------------|----------|
| CANOPY COVER | E150-000    | \$360.00 |