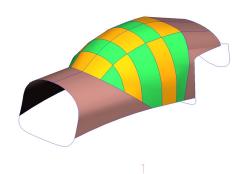

The **Eagle Aircraft, Australia Eagle 150B Canopy Cover** is custom-designed for each model, as well as your aircraft's specific antenna and temperature probe placements, if applicable. The Canopy Cover is designed to enclose the windshield, side windows and canopy roof. The Canopy Cover attaches using adjustable "belly straps", which run under the belly and connect to the other side of the cover with a quick-release plastic buckle. When requested, it is also sometimes possible to design Canopy covers that can attach to the aircraft fuselage using pop-riveted snap-heads at the rear and snap-head screws on the engine cowl.

Canopy Covers are commonly referred to as Cabin Covers, Fuselage Covers, Canvas Covers, Canopy Caps, etc.

Eagle 150B Canopy Cover

| Description  | Part Number | Price    |
|--------------|-------------|----------|
| CANOPY COVER | E150-000    | \$360.00 |