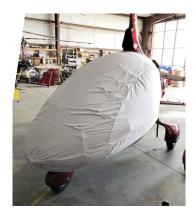

Cavalon Gyrocopter Bubble Cover, test fit cover

Calidus Bubble Cover (3D model)

| Description       | Part Number | Price    |
|-------------------|-------------|----------|
| CANOPY/NOSE COVER | CVN-000     | \$585.00 |