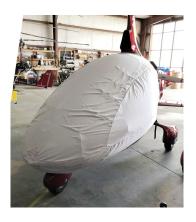

## Section 7: Light Weight Products: Travel Covers and FlyAway Covers

The Autogyro Cavalon Gyrocopter Lightweight Travel Canopy/Nose Cover is the same design as our standard bubble cover, but the material used is very lightweight and will fold up and store in a smaller space.

Travel Covers are made with Silver Solution-Dyed Polyester fabric and fully lined over the entire cover. The material is lightweight and more compact for easy stowage in the aircraft. The polyester material is water resistant, but only intended for occasional use outside. We also have an ultra lightweight material available for fitted hangar dust covers. For daily outdoor use, the non-travel Sunbrella Cover is the best choice.

Cavalon Gyrocopter Bubble Cover, test fit cover

Calidus Bubble Cover (3D model)

| Description                                  | Part Number | Price    |
|----------------------------------------------|-------------|----------|
| TRAVEL COVER, Light Weight Canopy/Nose Cover | CVN-800     | \$470.00 |