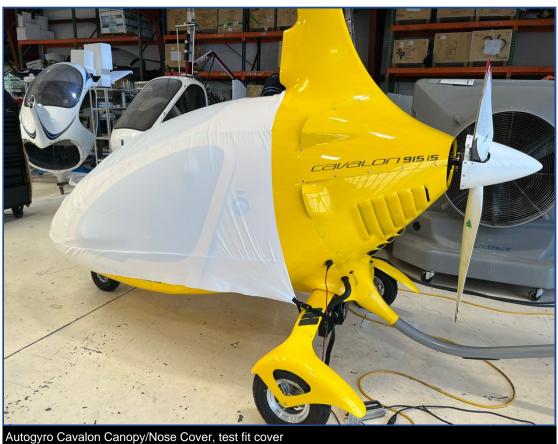

## Section 1: Cockpit/Bubble Covers

The Autogyro Cavalon Gyrocopter Canopy/Nose Cover helps reduce damage to the upholstery and avionics caused by excessive heat and can eliminate problems caused by leaking door and window seals. They keep the windshield and window surfaces clean and help prevent vandalism and theft.

Canopy/Nose Covers enclose the entire canopy including the windshield, skylights, and chin bubble. Attachment buckles are made of nonmetal Delrin, designed for rugged outdoor use. Both the top and bottom hems of the cover have a special rope-hem feature with which they can be tightened to help prevent abrasive chafing of the windshield. Pockets are sewn into the cover for the temperature probe and pitot tubes. The bubble cover is reinforced with patches at hinge points, door handles, and for the windshield wipers. For ease of installation, the bubble cover is color-coded (red=left, green=right) with color swatches sewn into the cornersThis cover type is made from Silver Acrylic Sunbrella canvas and is 100% lined with a soft and smooth microfiber. Bruce's Custom Covers developed this material combination especially for aircraft protection. The outer material is medium weight and treated for water resistance, UV resistance and anti-static buildup. The inner lining is a very soft and smooth microfiber to prevent scratching. The material is very reflective, and tests show that the cabin interior temperature can be reduced to near-ambient temperature on the hottest of days. It is water, ice and snow repellent, yet breathable to allow moisture to escape from between the cover and the aircraft surface.

Cavalon Gyrocopter Bubble Cover, test fit cover

Calidus Bubble Cover (3D model)

| Description       | Part Number | Price    |
|-------------------|-------------|----------|
| CANOPY/NOSE COVER | CVN-000     | \$585.00 |