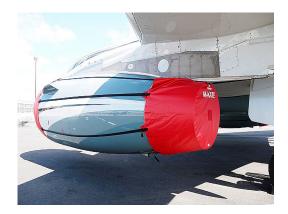

## Section 2: Engine Covers

Airbus A319 Intake/Exhaust Covers set, IAE V2500

Airbus A319 Intake/Exhaust Covers set, IAE V2500

Description Part Number Price

Technical Sheet: Airbus A318 Page 1

Prices subject to change. Other Covers and Design Alterations: Prices on request.