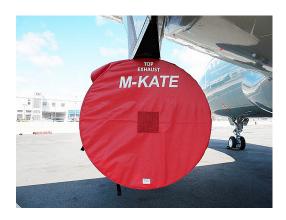

## Section 2: Engine Covers

Airbus A319 Intake/Exhaust Covers set, IAE V2500

Airbus A319 Intake/Exhaust Covers set, IAE V2500

Description Part Number Price

Technical Sheet: Airbus A318 Page 1

Prices subject to change. Other Covers and Design Alterations: Prices on request.