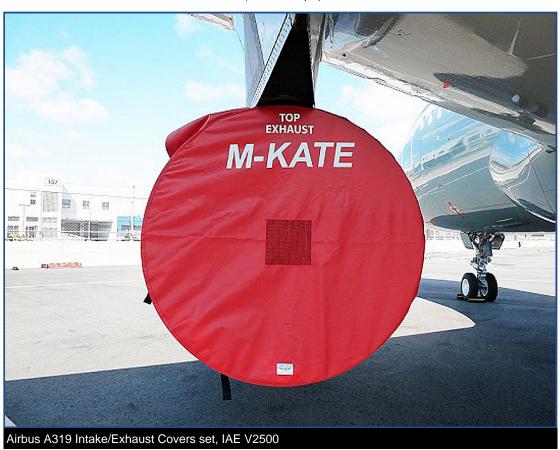

## Section 2: Engine Covers

Airbus A319 Intake/Exhaust Covers set, IAE V2500

Airbus A319 Intake/Exhaust Covers set, IAE V2500

Description Part Number Price

Technical Sheet: Airbus A318 Page 1

Prices subject to change. Other Covers and Design Alterations: Prices on request.