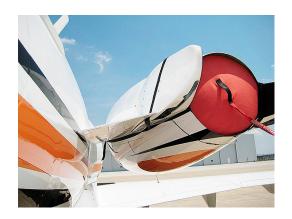

The **Hawker Beechcraft 4000 Horizon Intake Covers** are designed to install easily yet be completely storable. A spring steel hoop is sewn into the hem of each cover, allowing them to be installed without climbing onto the wing or using a stepladder. To store the covers the spring steel hoop folds like a band-saw blade into three nesting rings. Each cover folds into a compact circular bundle which is stored in the included duffle bag, yet they unfold quickly for use. The Tri-Fold Ring cover is made of medium weight nylon which is available in a variety of colors to match the paint trim. Each cover set comes complete with installation and folding instructions. The aircraft's registration number can be silkscreened onto the cover for an extra charge.

Hawker 4000 Intake Cover

Hawker 4000 Intake Cover

| Description                                       | Part Number | Price    |
|---------------------------------------------------|-------------|----------|
| INTAKE COVERS (set of 2)                          | 4000-100    | \$945.00 |
| ENGINE COVERS, Hangar Use, Bikini Type (set of 2) | 4000-130    | \$905.00 |