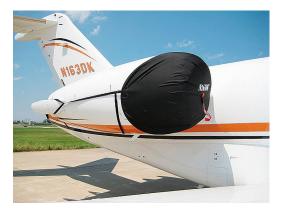

The **Hawker Beechcraft 4000 Horizon Intake Covers** are designed to install easily yet be completely storable. A spring steel hoop is sewn into the hem of each cover, allowing them to be installed without climbing onto the wing or using a stepladder. To store the covers the spring steel hoop folds like a band-saw blade into three nesting rings. Each cover folds into a compact circular bundle which is stored in the included duffle bag, yet they unfold quickly for use. The Tri-Fold Ring cover is made of medium weight nylon which is available in a variety of colors to match the paint trim. Each cover set comes complete with installation and folding instructions. The aircraft's registration number can be silkscreened onto the cover for an extra charge.

Hawker 4000 Intake Cover

Hawker 4000 Intake Cover

| Description                                       | Part Number | Price    |
|---------------------------------------------------|-------------|----------|
| INTAKE COVERS (set of 2)                          | 4000-100    | \$945.00 |
| ENGINE COVERS, Hangar Use, Bikini Type (set of 2) | 4000-130    | \$905.00 |