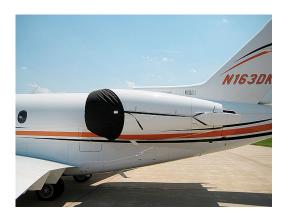

The **Hawker Beechcraft 4000 Horizon Intake Covers** are designed to install easily yet be completely storable. A spring steel hoop is sewn into the hem of each cover, allowing them to be installed without climbing onto the wing or using a stepladder. To store the covers the spring steel hoop folds like a band-saw blade into three nesting rings. Each cover folds into a compact circular bundle which is stored in the included duffle bag, yet they unfold quickly for use. The Tri-Fold Ring cover is made of medium weight nylon which is available in a variety of colors to match the paint trim. Each cover set comes complete with installation and folding instructions. The aircraft's registration number can be silkscreened onto the cover for an extra charge.

Hawker 4000 Intake Cover

Hawker 4000 Intake Cover

| Description                                       | Part Number | Price    |
|---------------------------------------------------|-------------|----------|
| INTAKE COVERS (set of 2)                          | 4000-100    | \$945.00 |
| ENGINE COVERS, Hangar Use, Bikini Type (set of 2) | 4000-130    | \$905.00 |