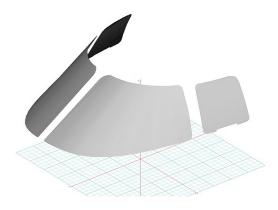

### Section 5: HeatShields & Sun Reflectors

Cockpit Heatshields are interior sunshades for the aircraft's cockpit. The product is a unique composite of closed-cell foam with a silver mylar finish. The semi-rigid design is stiff enough to stand inside the window framing. The set folds up flat and is easily stored in the included storage sleeve. Some designs may require velcro and suction cups. Our Heatshields for jets are offered white side out because some aircraft manufacturers have issued advisories against reflective window inserts due to potential heat damage. A Heatshield is an excellent short-term remedy for cockpit overheating, but an external fabric cover is more effective for long-term protection.

Hawker Beechcraft 4000 Horizon Cockpit Heatshields

Hawker 4000 Cockpit HeatShields, 3D model

| Description                    | Part Number | Price    |
|--------------------------------|-------------|----------|
| COCKPIT HEATSHIELDS (set of 4) | 4000-900    | \$455.00 |