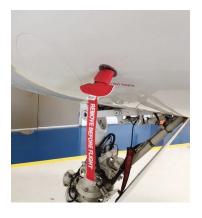

### Section 3: Plugs & Protection

Hawker Beechcraft 4000 Horizon Heat Resistant Pitot Tube Covers, are made of Naugahyde vinyl, and lined with a non-burning material. They are designed to cover the entire pitot assembly, slipping over the tube and tightening around the base with a Velcro strap detail. A "Remove Before Flight" streamer is attached to the cover. Heat Resistant Pitot Covers are an upgrade to our standard design, and help prevent the pitot cover from melting onto the tube if the pitot heat is accidentally turned on while installed. If you want the set tethered together, please let us know.

The **Engine Exhaust Plugs** are custom fit for your Hawker Beechcraft 4000 Horizon exhaust openings, made with heavy-duty vinyl material, and stuffed with a single block of sculpted urethane foam. Each plug has a zipper that allows the foam to be removed and dried if necessary. Exhaust plugs have 'remove before flight' streamers sewn onto the face of the plugs. Most plugs are imprinted with the aircraft registration number in black for an extra charge. Exhaust plugs may be inserted soon after flight when the engine is still warm. Engine Inlet Plugs are commonly referred to as Cowl Plugs, Intake Plugs, Cowl Blocks, Engine Blocks, and Engine Bungs.

Grumman Gulfstream G-V Rosemont/TAT Cover

Hawker 4000 Exhaust Plug

| Description                                     | Part Number | Price     |
|-------------------------------------------------|-------------|-----------|
| INTAKE PLUGS, folding type (set of 2)           | 4000-110    | \$1025.00 |
| EXHAUST PLUGS, folding type (set of 2)          | 4000-150    | \$650.00  |
| PITOT COVER SET, heat resistant type (set of 3) | 4000-201    | \$225.00  |
| TAT PROBE COVER , heat resistant type           | 4000-211    | \$115.00  |